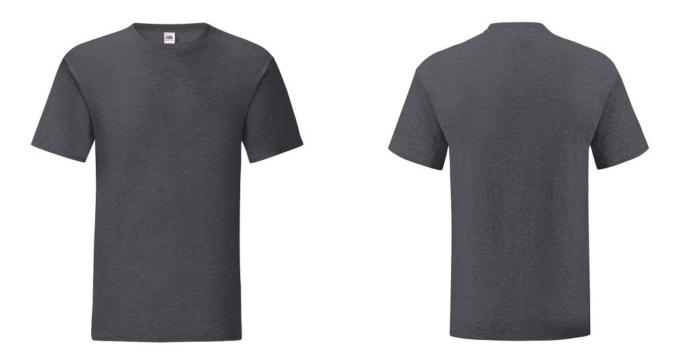

### **Basic informations**

Size: M Color: Dark ash gray

### Specification

Fruit of the Loom, ICONIC 150T, cotton T-shirt. T-shirt made from 52% cotton 48% polyester. T-shirt 150gm / m2. Regular size T-shirt with modern cut, normal collar. Modern design. Branded T-shirt. Branding Type: DTG, screen printing.